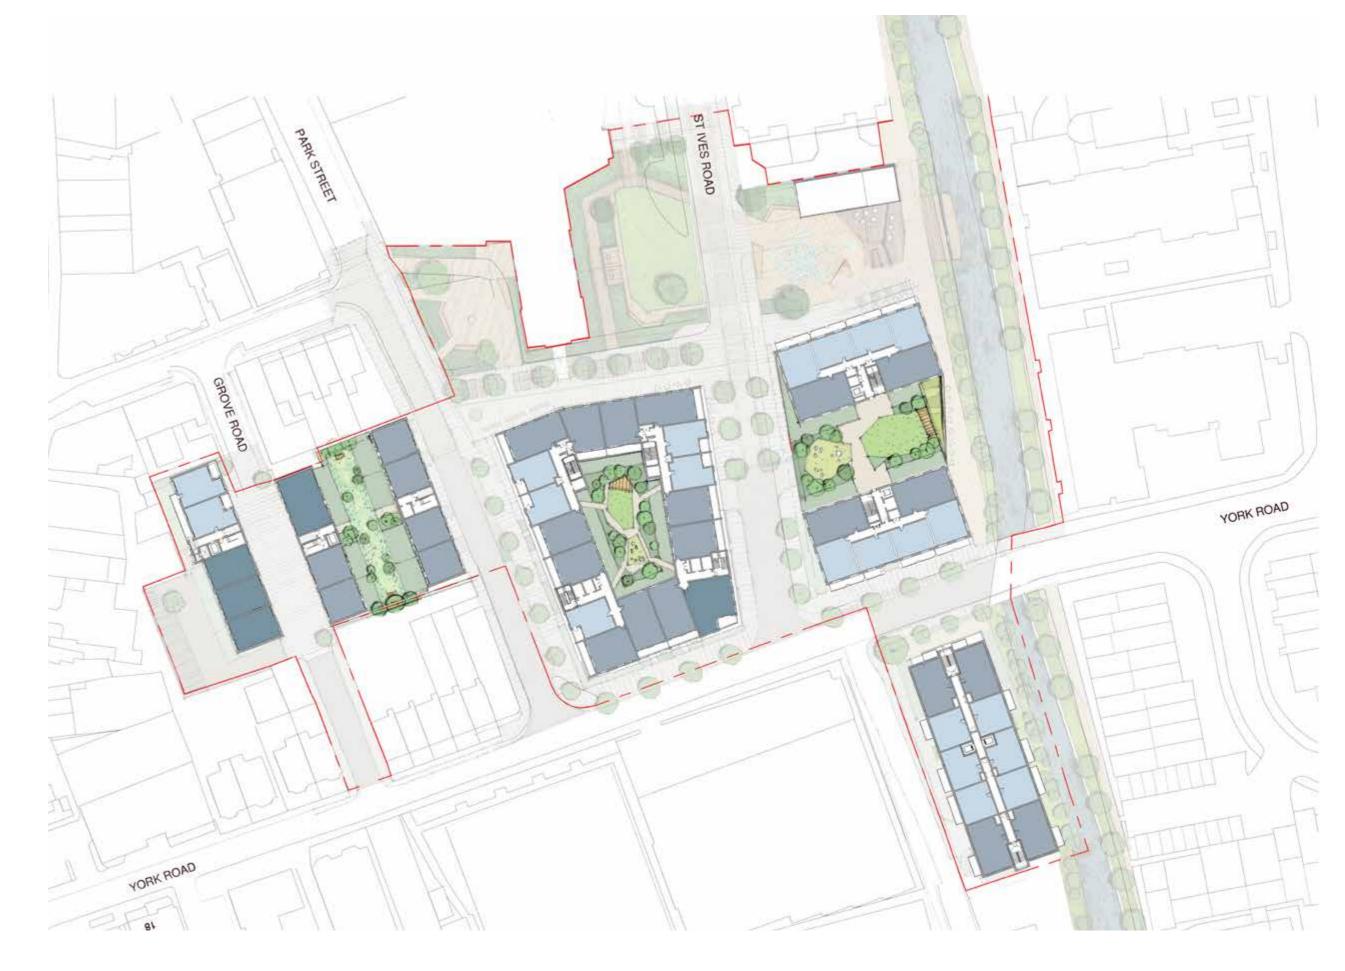

## YORK ROAD, MAIDENHEAD

SITE WIDE PHASING PLAN

SCALE: 1:500@A1 / 1:1000@A3

KEY

PHASE 1

PHASE 2

PHASE 3

1:500 o 5

### PHASING PLAN

Key

phase 1

phase 3

### TENURE MIX PLAN