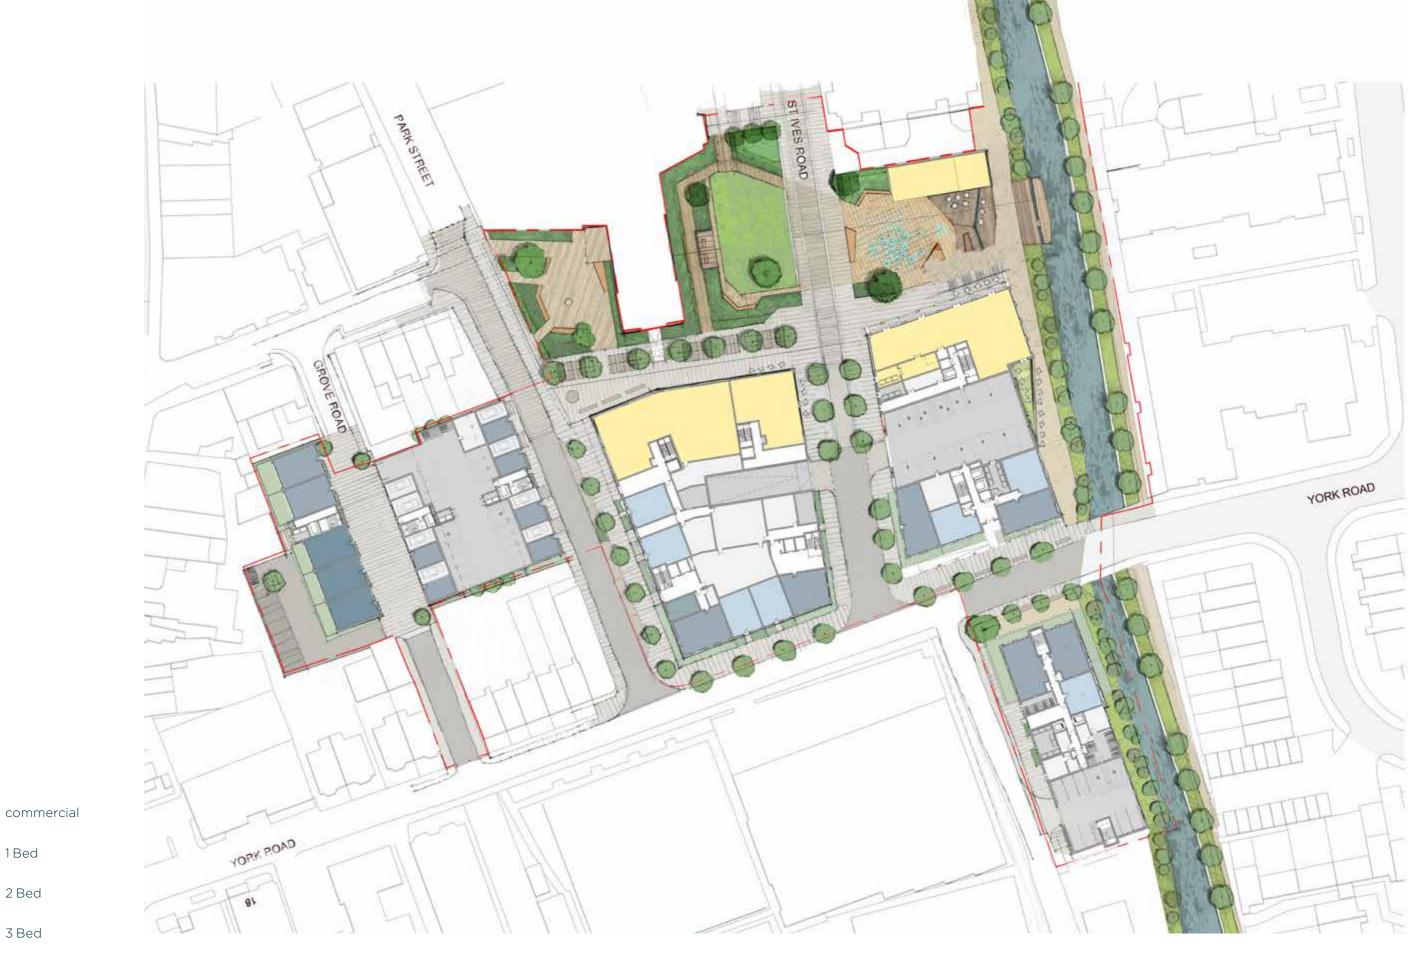

### THE CULTURAL HEART OF MAIDENHEAD - A CULTURAL / FOOD + BEVERAGE OFFER

Enhanced landscaping and seating areas to the Desborough Theatre entrance - a high quality space where people want to spend time

### HOW THE PUBLIC REALM COULD LOOK + FEEL - LANDSCAPE + PUBLIC REALM

Planted and green 'soft' street-scape with places to sit and gather, and for yearround programme of outdoor activities activities to occur

### VIEW NORTH ALONG YORK STREAM

Balconies above York Stream allow for views up and down stream, along with natural surveillance and animation

Planted communal green space and a restaurant terrace allows for elevated views of the waterfront and creates activity

### VIEW SOUTH PAST THE LIBRARY INTO THE NEW SQUARE

Buildings at the edge of the square are not too high - this allows lots of sunlight into the square

An attractive and active North elevation to block B has civic presence on public square, and defines the 'edge' of the space