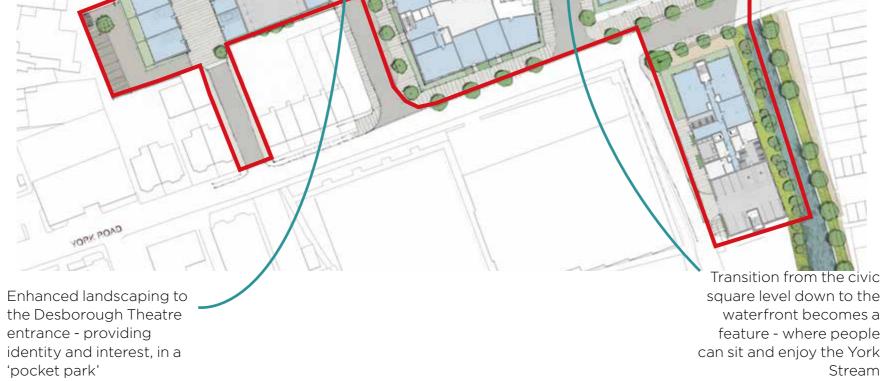

### THE CULTURAL HEART OF MAIDENHEAD - A CULTURAL / FOOD + BEVERAGE OFFER

Enhanced landscaping and seating areas to the Desborough Theatre entrance - a high quality space where people want to spend time

### VIEW NORTH ALONG YORK STREAM

Balconies above York Stream allow for views up and down stream, along with natural surveillance and animation

Planted communal green space and a restaurant terrace allows for elevated views of the waterfront and creates activity

Retail spaces adjacent to waterfront provide places for people to sit and relax, activating the waterway edge

Pavilion building addresses both civic square on upper level and York Stream on lower level - bringing further activity which the 'back' of the Library lacks

Restaurant and terrace on corner of block B North has views of York Stream and civic square

York Stream used for recreational activities like cayaking/canoeing/paddle boating etc.