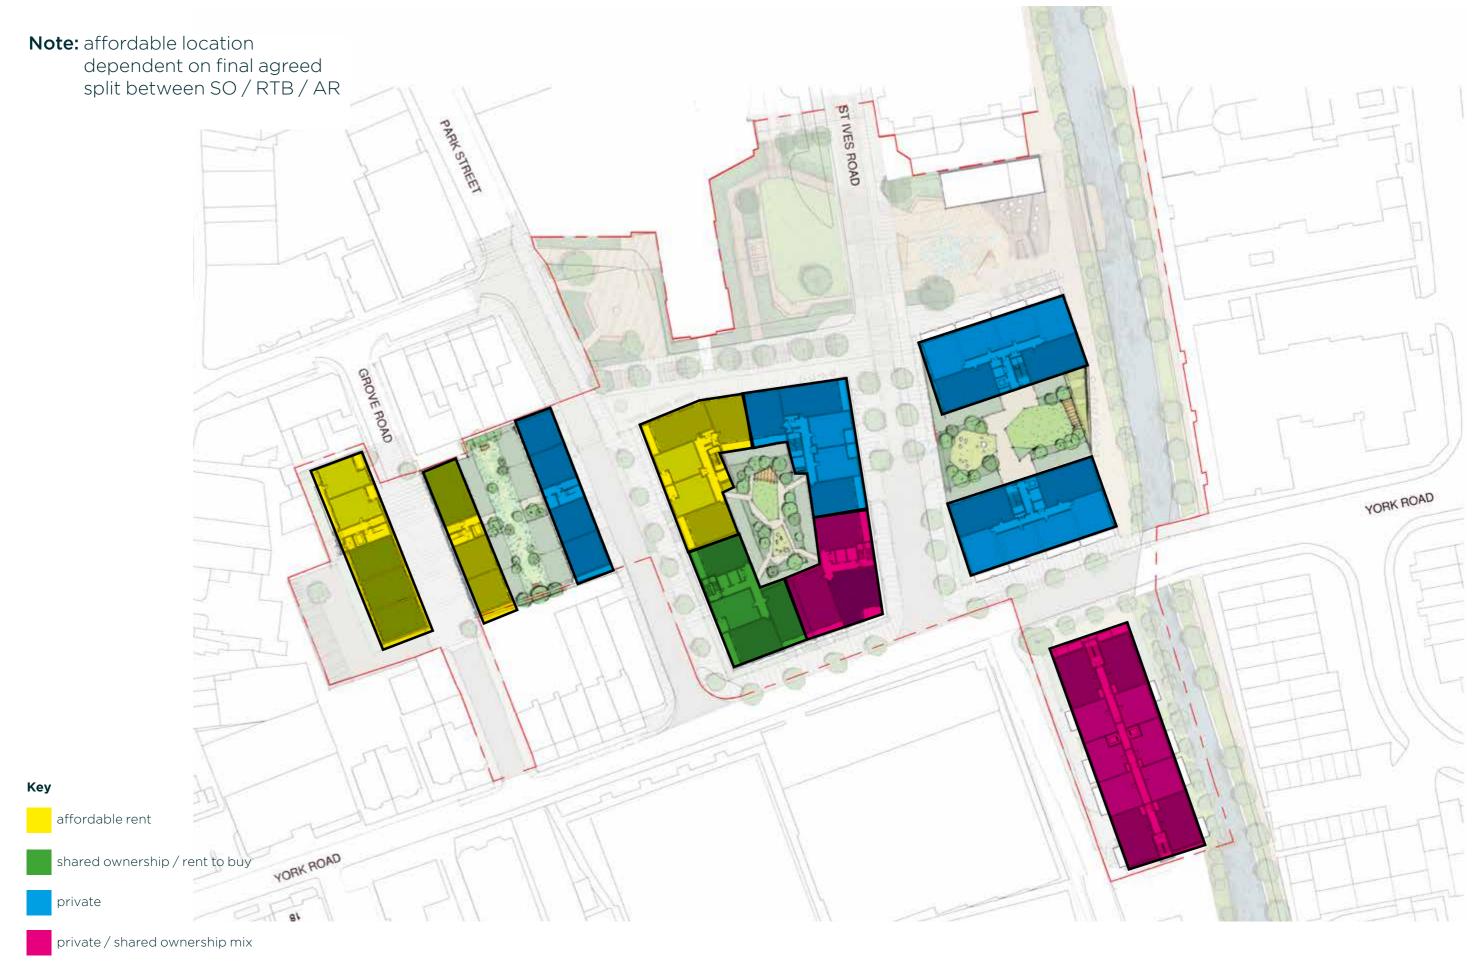

### TENURE MIX PLAN

Table 1 – Affordable Tenure Mix

| Tenure           | No of Homes | % of Mix |
|------------------|-------------|----------|
| Affordable Rent  | 20          | 26%      |
| Shared Ownership | 36          | 46%      |
| Rent to Buy      | 14          | 18%      |
| Social Rent      | 8           | 10%      |
| Totals           | 78          | 100%     |