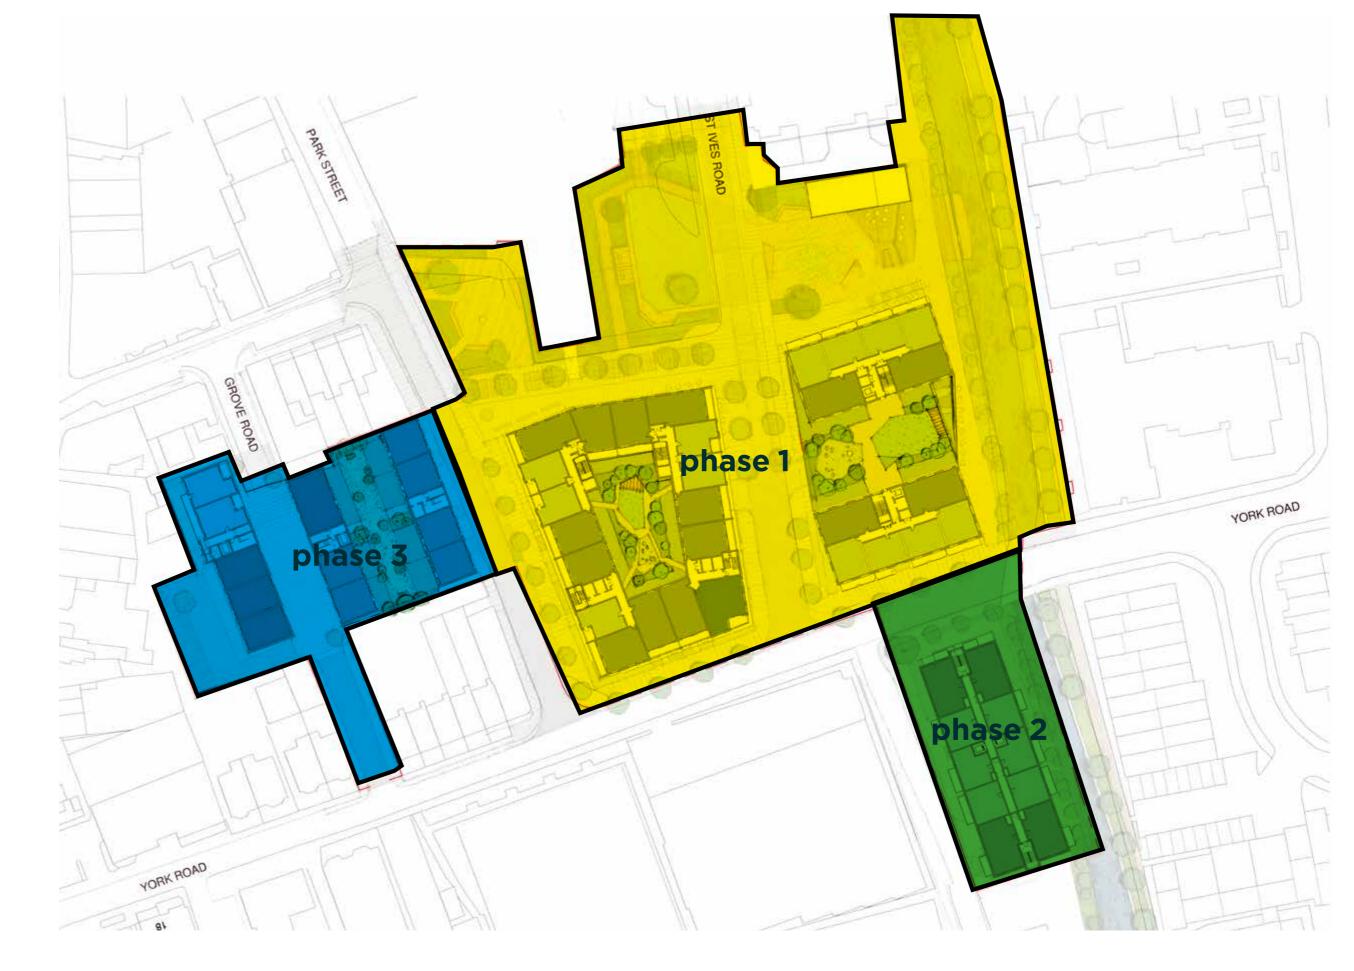

## YORK ROAD, MAIDENHEAD

SITE WIDE PHASING PLAN

SCALE: 1:500@A1 / 1:1000@A3

KEY

PHASE 1

PHASE 2

PHASE 3

1:500 o 5

#### 1 DETAILS OF RECOMMENDATION(S)

RECOMMENDATION: That Council notes the report and approves the recommendations of Cabinet Regeneration Sub-committee to:

- i) Approve the emerging site proposal for York Road.
- ii) Approve the appropriation of the site in the red line plan at Appendix A1.
- iii) Delegate authority to the Executive Director and the Cabinet Members for Economic Development and Property and Maidenhead Regeneration and Maidenhead to enter into a development agreement with Countryside Properties (UK) Limited.

**Table 2: Options** 

|                                       | tion                                                                                            | Comments                                                                 |
|---------------------------------------|-------------------------------------------------------------------------------------------------|--------------------------------------------------------------------------|
| 1.                                    | To agree the site proposal so that a development agreement can be signed and work can progress. | This allows the site to be developed and the benefits to be realised.    |
| Re                                    | commended                                                                                       |                                                                          |
| 2.                                    | To not agree the site proposal.                                                                 | This would mean that the development of the site would not move forward. |
| Recommended  2. To not agree the site |                                                                                                 |                                                                          |