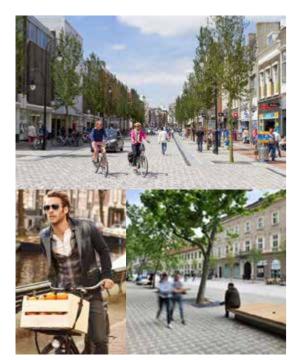

### HOW THE PUBLIC REALM COULD LOOK + FEEL - LANDSCAPE + PUBLIC REALM

Planted and green 'soft' street-scape with places to sit and gather, and for yearround programme of outdoor activities activities to occur