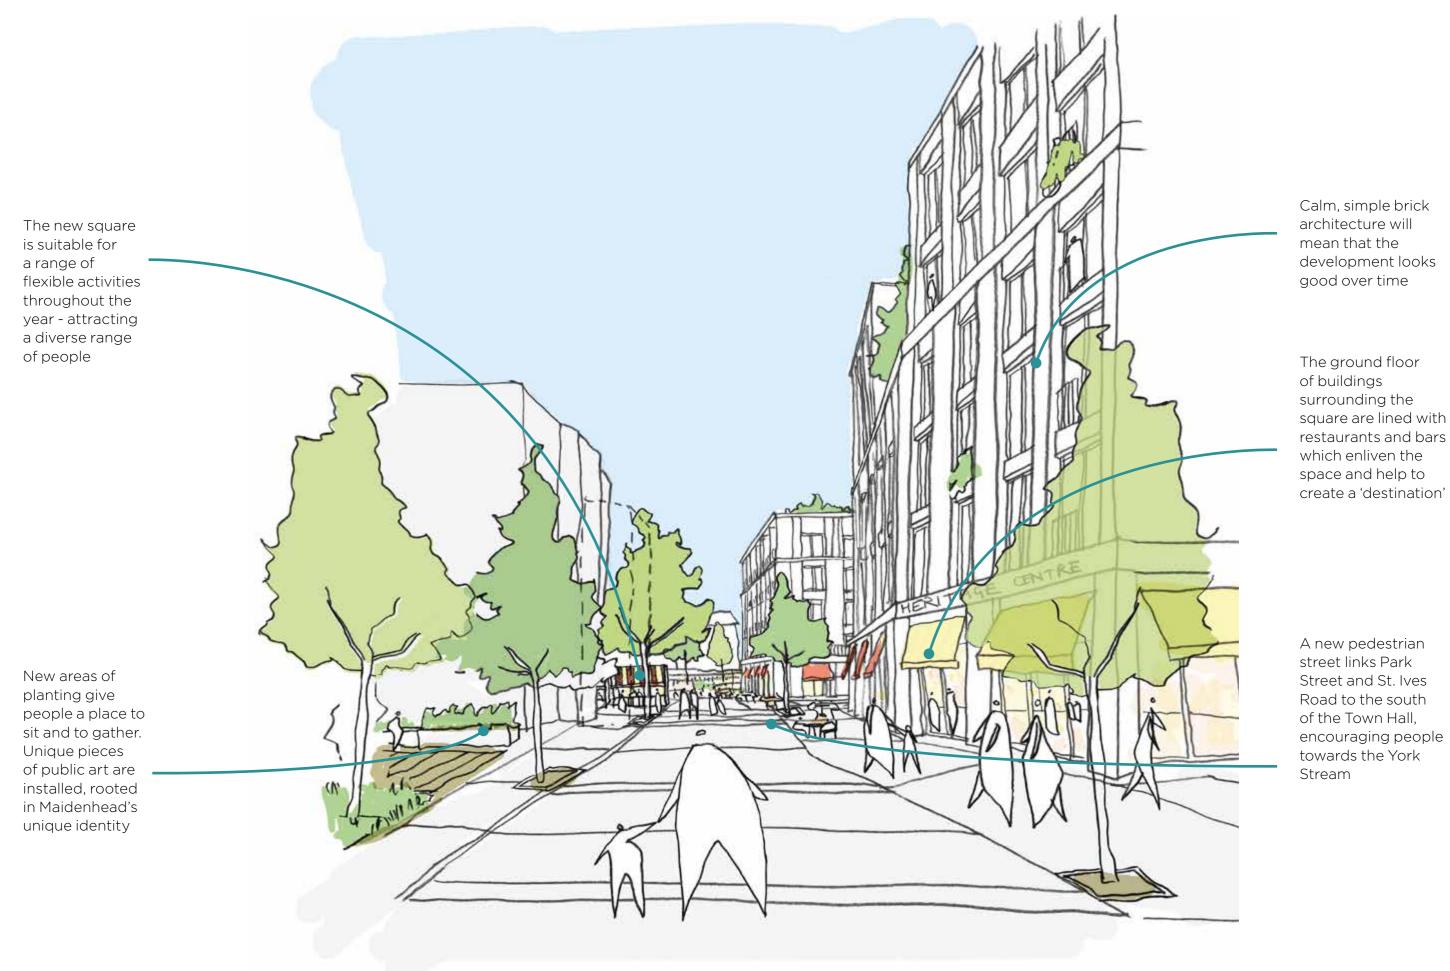

### VIEW SOUTH PAST THE LIBRARY INTO THE NEW SQUARE

Buildings at the edge of the square are not too high - this allows lots of sunlight into the square

An attractive and active North elevation to block B has civic presence on public square, and defines the 'edge' of the space

Market stalls populate public square on particular days of the week

The ground floor of buildings surrounding the square are lined with restaurants and bars which enliven the space and help to create a 'destination'

Planted pedestrianonly link between block block D and the Town Hall

'Pedestrian Priority' street allows pedestrians and vehicles to move freely and helps give a pedestrian emphasis to the civic square

New planting gives people a nice place to sit, and to gather in