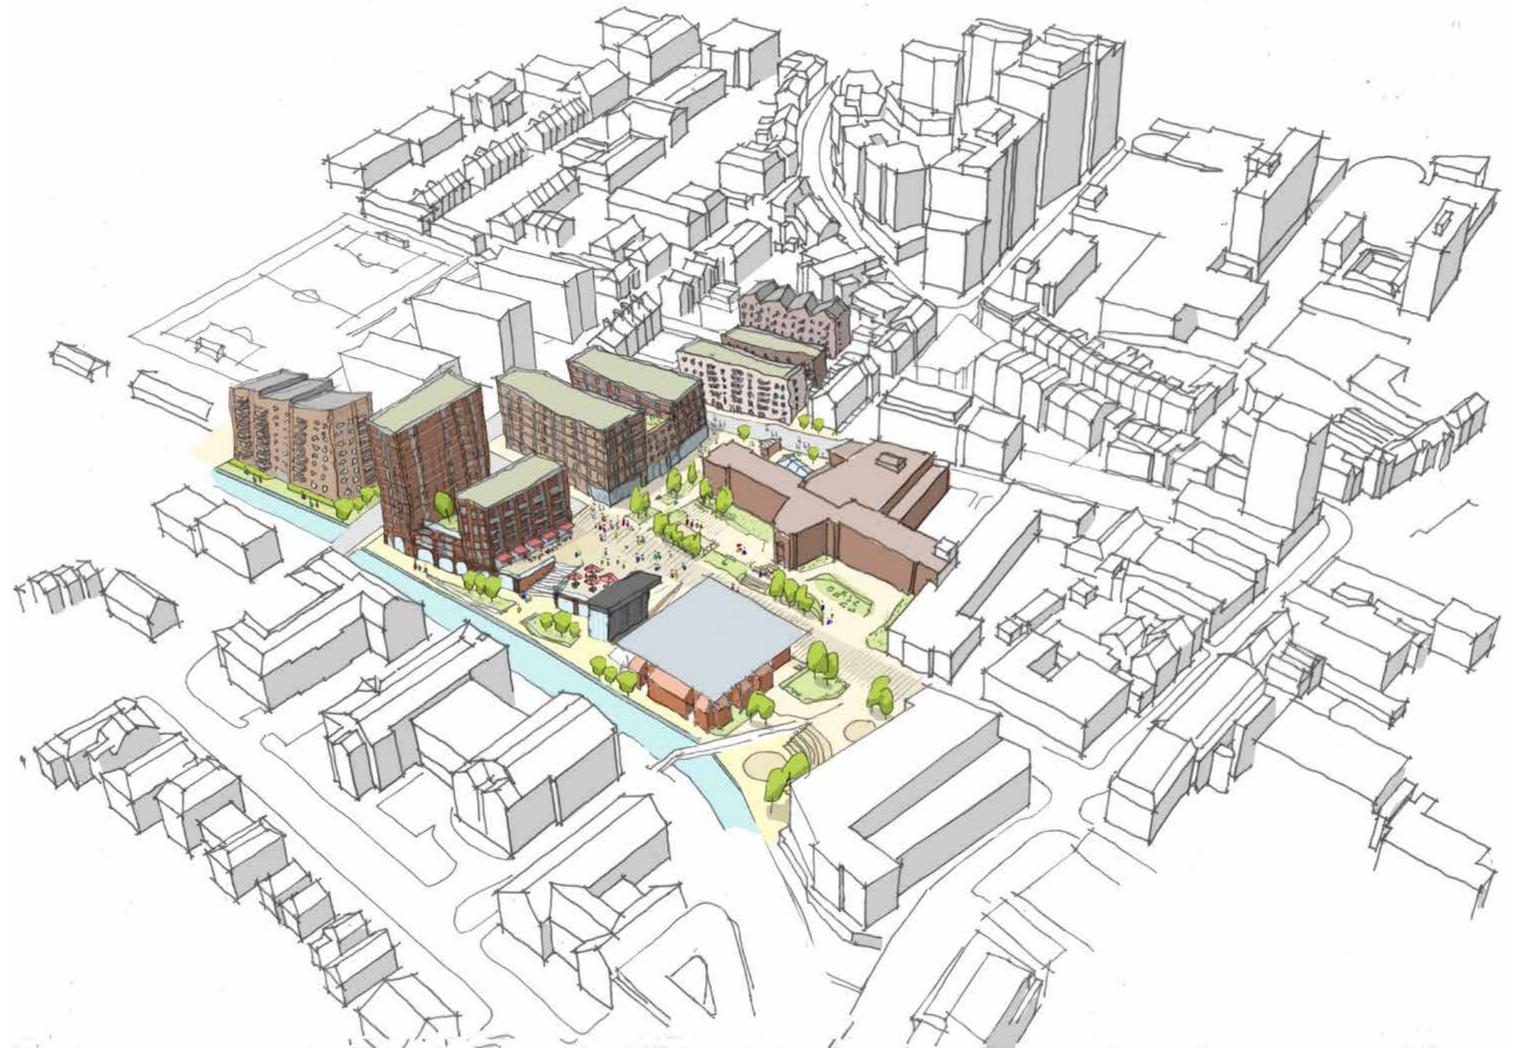

#### Site Proposal

- 2.6 The principles of the York Road masterplan are to;
  - Use vacant or underutilised land owned or controlled by the Council to deliver new housing, and leisure and civic spaces that will facilitate the rejuvenation of Maidenhead town centre
  - Provide a minimum of 30% affordable housing in line with housing policy
  - Integrate the site with surrounding streets
  - Respect the civic setting and the creation of a key civic space
  - Maximise the blue ribbon through enhancing the existing York Stream, creating an active waterfront and views of the water
  - Celebrating community facilities by providing access to key community facilities from a central location
  - Provide a range of typologies that respond to their context
  - Extend the key routes through the site.
- 2.7 The site proposal is based on a total of 261 new homes, 183 for private sale, and 78 for affordable. The 30% affordable housing provision which will be included in the development agreement will include a full range and mix of tenure in order to create a sustainable and all-inclusive scheme, see Table 1.

### **York Road**

York Road Opportunity Area