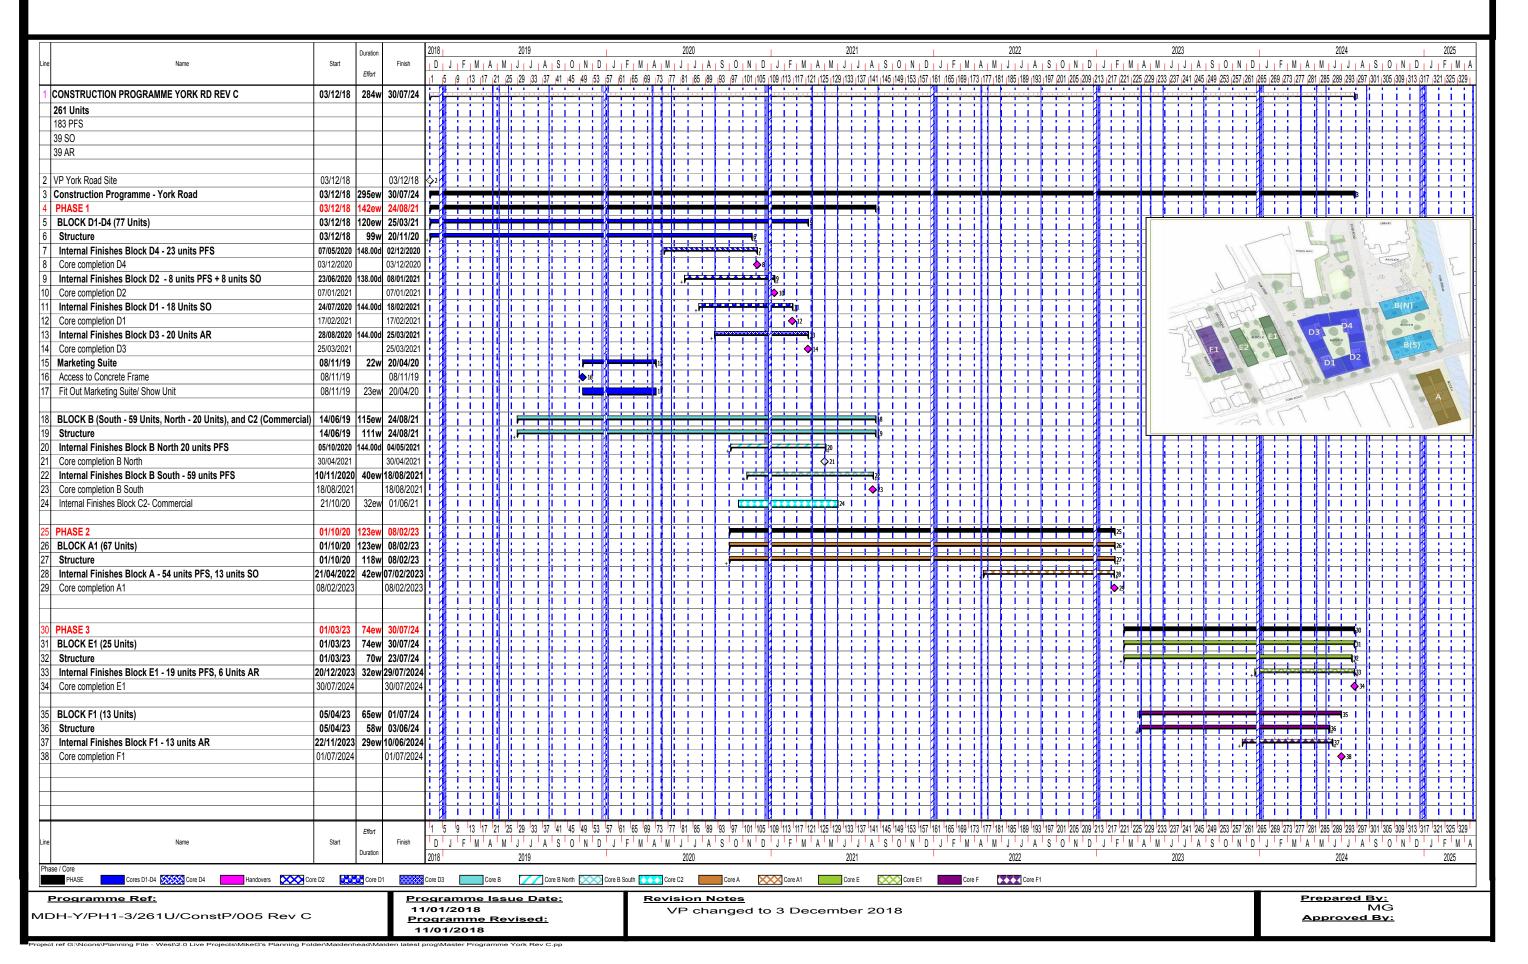

#### 9 TIMETABLE FOR IMPLEMENTATION

**Table 5: Implementation timetable** 

| Date           | Details                           |  |  |  |  |  |  |  |  |
|----------------|-----------------------------------|--|--|--|--|--|--|--|--|
| March 2018     | Submit planning application       |  |  |  |  |  |  |  |  |
| June 2018      | Planning consent granted          |  |  |  |  |  |  |  |  |
| September 2018 | Start on site – phase I           |  |  |  |  |  |  |  |  |
| October 2020   | 1 <sup>st</sup> sales completions |  |  |  |  |  |  |  |  |
| October 2020   | Start on site – phase II          |  |  |  |  |  |  |  |  |
| March 2023     | Start on site – Phase III         |  |  |  |  |  |  |  |  |
| November 2024  | Last sales completion             |  |  |  |  |  |  |  |  |