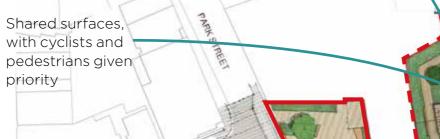

Planted pedestrianonly link between block block D and the Town Hall

'Pedestrian Priority' street allows pedestrians and vehicles to move freely and helps give a pedestrian emphasis to the civic square

New planting gives people a nice place to sit, and to gather in