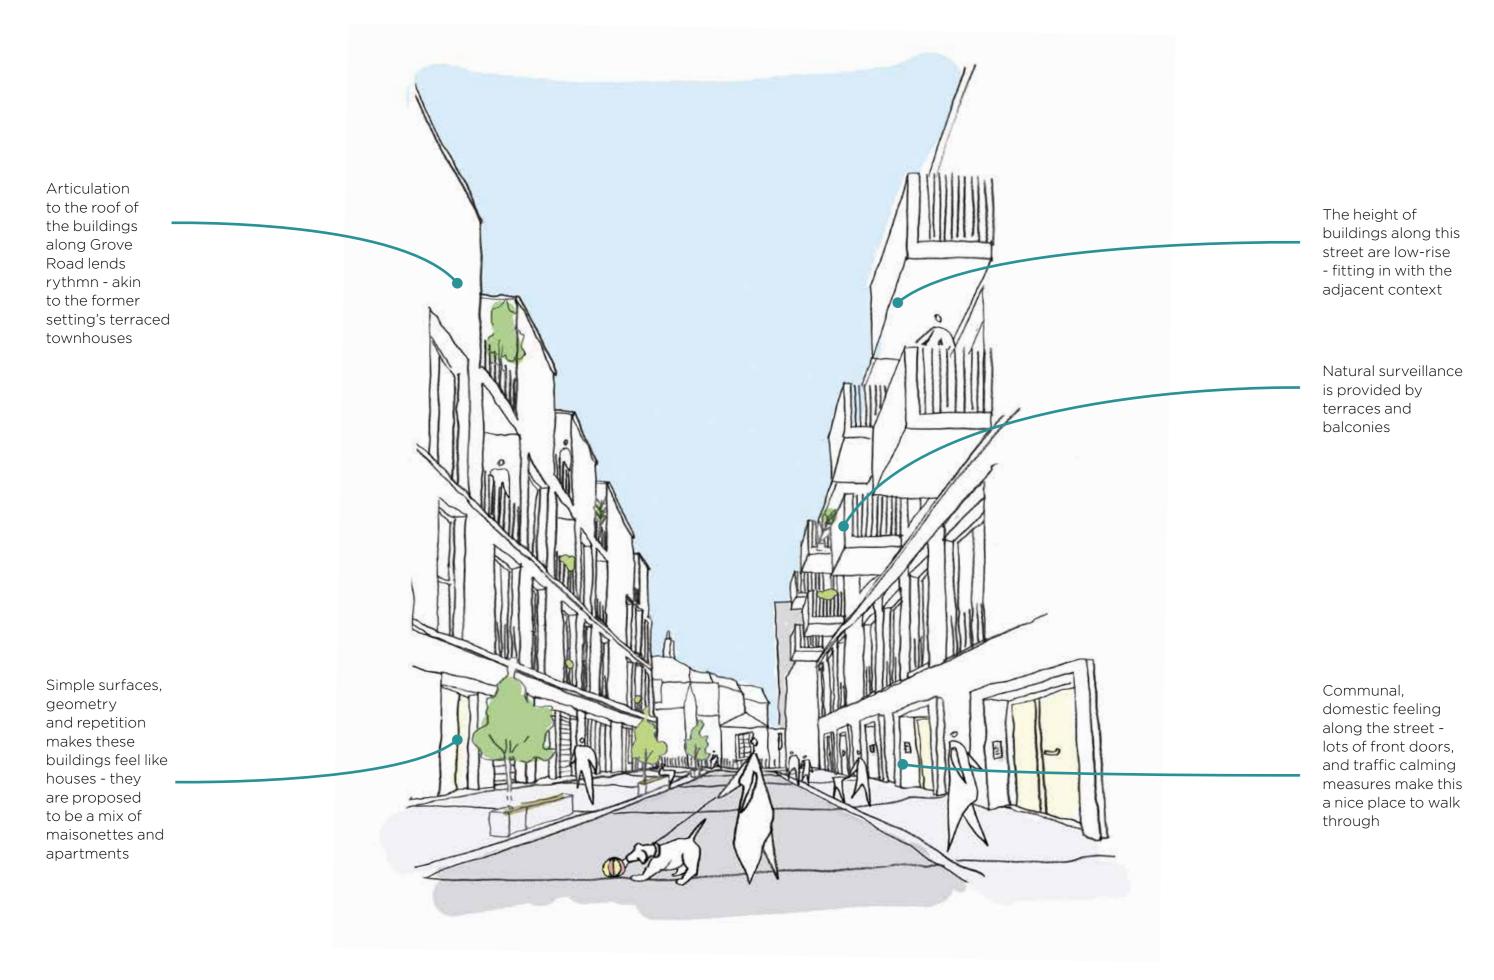

NEW SQUARE

Buildings at the edge of the square are not too high - this allows lots of sunlight into the square

An attractive and active North elevation to block B has civic presence on public square, and defines the 'edge' of the space

Market stalls populate public square on particular days of the week



The ground floor of buildings surrounding the square are lined with restaurants and bars which enliven the space and help to create a 'destination'

Planted pedestrianonly link between block block D and the Town Hall

'Pedestrian Priority' street allows pedestrians and vehicles to move freely and helps give a pedestrian emphasis to the civic square

New planting gives people a nice place to sit, and to gather in

### VIEW EAST TOWARDS THE NEW SQUARE



### VIEW NORTH ALONG GROVE ROAD



# Thank you





|                            | Planning Programme                                                                                  |        | July     |    | Au | gust | 5 | Septem | ber           | Oc             | tober | 1 | Novem | ber | Dec      | ember |          | Jai | nuary    |          | Febr   | uary     | - 1      | March         |          | Apri | I        | Ма      | y      |          | Jun                 |