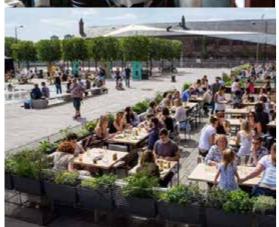

### HOW THE PUBLIC REALM COULD LOOK + FEEL - LANDSCAPE + PUBLIC REALM

Planted and green 'soft' street-scape with places to sit and gather, and for yearround programme of outdoor activities activities to occur

hard-

CONRAN + PARTNERS

Market stalls populate public square on particular days of the week

The ground floor of buildings surrounding the square are lined with restaurants and bars which enliven the space and help to create a 'destination'