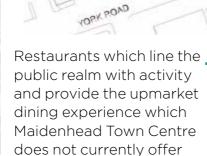

Market stalls populate public square on particular days of the week

The ground floor of buildings surrounding the square are lined with restaurants and bars which enliven the space and help to create a 'destination'