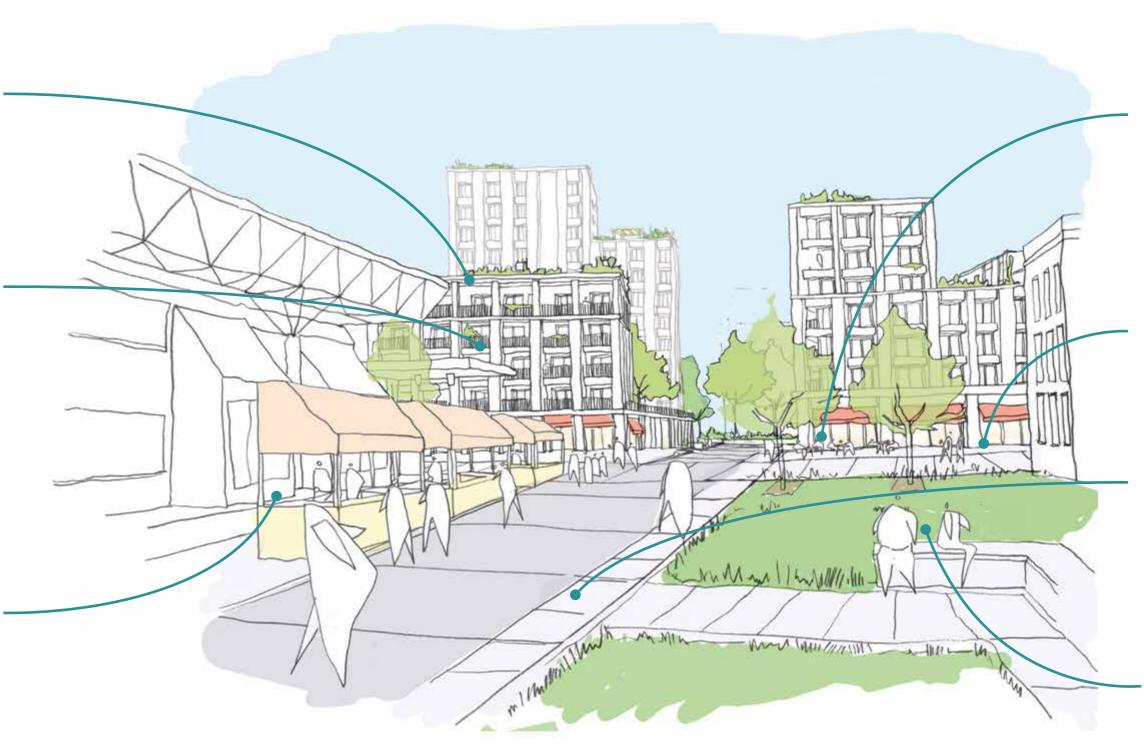

### VIEW SOUTH PAST THE LIBRARY INTO THE NEW SQUARE

Buildings at the edge of the square are not too high - this allows lots of sunlight into the square

An attractive and active North elevation to block B has civic presence on public square, and defines the 'edge' of the space

Market stalls populate public square on particular days of the week

The ground floor of buildings surrounding the square are lined with restaurants and bars which enliven the space and help to create a 'destination'

Planted pedestrianonly link between block block D and the Town Hall

'Pedestrian Priority' street allows pedestrians and vehicles to move freely and helps give a pedestrian emphasis to the civic square

New planting gives people a nice place to sit, and to gather in