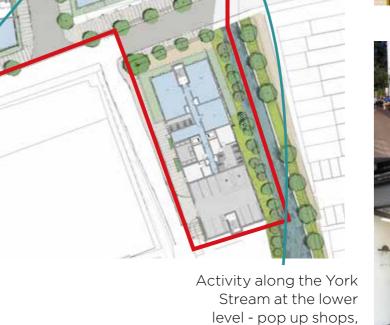

### VIEW NORTH ALONG YORK STREAM

Balconies above York Stream allow for views up and down stream, along with natural surveillance and animation

Planted communal green space and a restaurant terrace allows for elevated views of the waterfront and creates activity

Retail spaces adjacent to waterfront provide places for people to sit and relax, activating the waterway edge

Pavilion building addresses both civic square on upper level and York Stream on lower level - bringing further activity which the 'back' of the Library lacks

Restaurant and terrace on corner of block B North has views of York Stream and civic square

York Stream used for recreational activities like cayaking/canoeing/paddle boating etc.