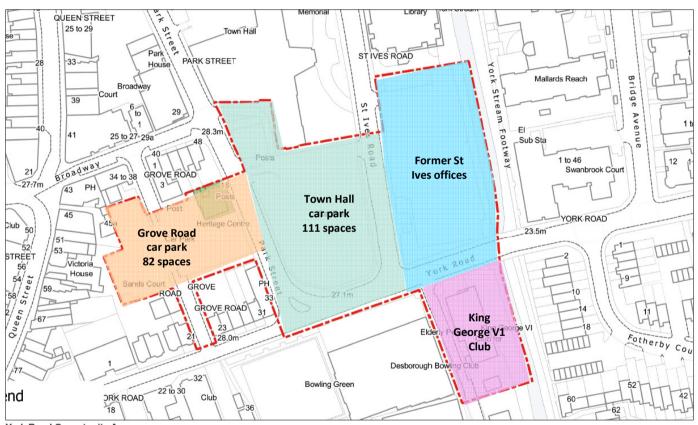

#### 1 DETAILS OF RECOMMENDATION(S)

RECOMMENDATION: That Council notes the report and approves the recommendations of Cabinet Regeneration Sub-committee to:

- i) Approve the emerging site proposal for York Road.
- ii) Approve the appropriation of the site in the red line plan at Appendix A1.
- iii) Delegate authority to the Executive Director and the Cabinet Members for Economic Development and Property and Maidenhead Regeneration and Maidenhead to enter into a development agreement with Countryside Properties (UK) Limited.

Appropriation of Land known as York Road, Maidenhead

- 2.17 The appropriation of the land known as York Road, Maidenhead is recommended for the reasons set out below:
  - A planning application is due to be submitted on the site in March 2018 for the redevelopment of the site for residential and mixed use.
  - The land with red line as indicated at (Appendix A1) of the site proposal is to be taken forward under three separate phases of development. Vacant possession of the land is required for all three phases to be proceed. Should this not be possible, then the site would come forward in separate phases, with a revised timetable.
  - The development of the site will have positive effects on the economic, social and cultural well-being of the town centre, supporting the overall regeneration of the area.
  - The site is designated in the local plan for redevelopment for residential use, including commercial and community use.
  - No formal objections have been received to date as part of the public consultation process which took place in September 2017.
  - Local neighbours have been consulted and provided with indications of the proposed site.
- 2.18 The appropriation of land is a requirement of the framework agreement if a site is to be developed, and sits firmly in the control of the Council. This report therefore seeks to deal with the appropriation as part of the approval to execute the development agreement for this site.

## YORK ROAD, MAIDENHEAD

SITE WIDE PHASING PLAN

SCALE: 1:500@A1 / 1:1000@A3

KEY

PHASE 1

PHASE 2

PHASE 3

1:500 o 5

### PHASING PLAN

Key

phase 1

phase 3