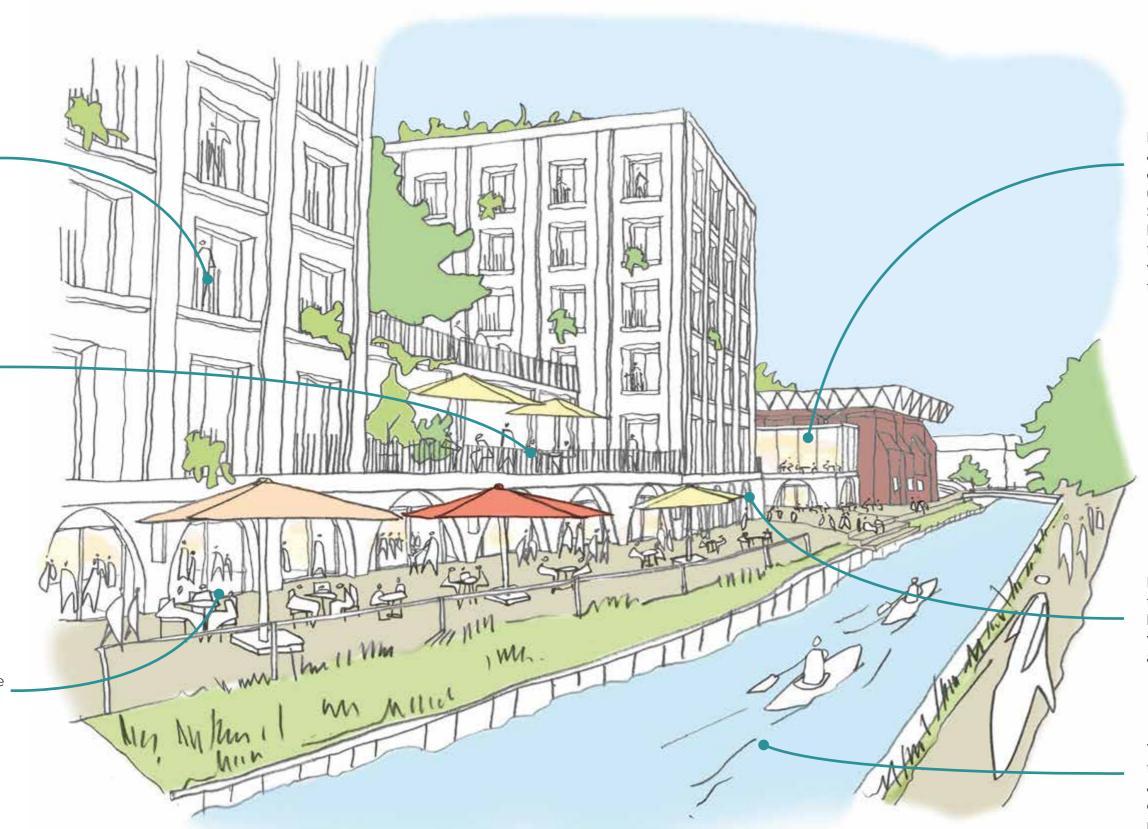

### VIEW NORTH ALONG YORK STREAM

Balconies above York Stream allow for views up and down stream, along with natural surveillance and animation

Planted communal green space and a restaurant terrace allows for elevated views of the waterfront and creates activity

Retail spaces adjacent to waterfront provide places for people to sit and relax, activating the waterway edge

Pavilion building addresses both civic square on upper level and York Stream on lower level - bringing further activity which the 'back' of the Library lacks

Restaurant and terrace on corner of block B North has views of York Stream and civic square

York Stream used for recreational activities like cayaking/canoeing/paddle boating etc.