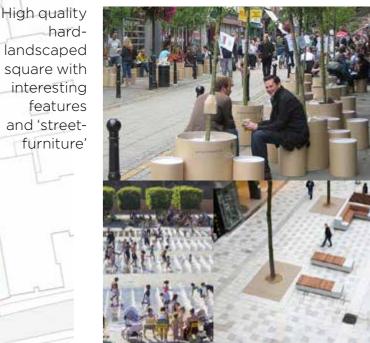

### VIEW SOUTH PAST THE LIBRARY INTO THE NEW SQUARE

Buildings at the edge of the square are not too high - this allows lots of sunlight into the square

An attractive and active North elevation to block B has civic presence on public square, and defines the 'edge' of the space

Market stalls populate public square on particular days of the week

The ground floor of buildings surrounding the square are lined with restaurants and bars which enliven the space and help to create a 'destination'